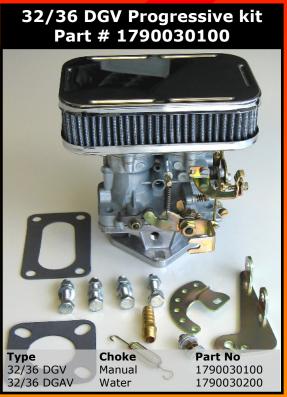

## Well now Webcon have the answer

A short range of just 5 new Universal Carburettor Kit part numbers cover 32/36 progressive manual and water choke, and 38/38 sequential manual, water and electric choke. All kits contain Air Filter, Manifold adaptor, Fitting and Assembly components, and of course a Genuine, New Spanish Weber carburettor. The universal linkage system ensures that installation is trouble free, and the top quality Weber carburettor will give years of reliable and economical service.