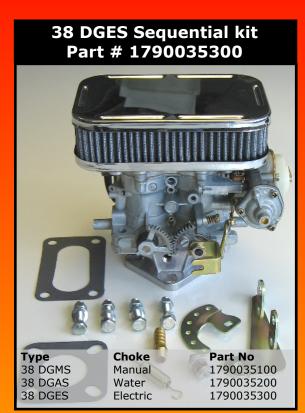

## Well now Webcon have the answer

A short range of just 5 new Universal Carburettor Kit part numbers cover 32/36 progressive manual and water choke, and 38/38 sequential manual, water and electric choke. All kits contain Air Filter, Manifold adaptor, Fitting and Assembly components, and of course a Genuine, New Spanish Weber carburettor. The universal linkage system ensures that installation is trouble free, and the top quality Weber carburettor will give years of reliable and economical service.